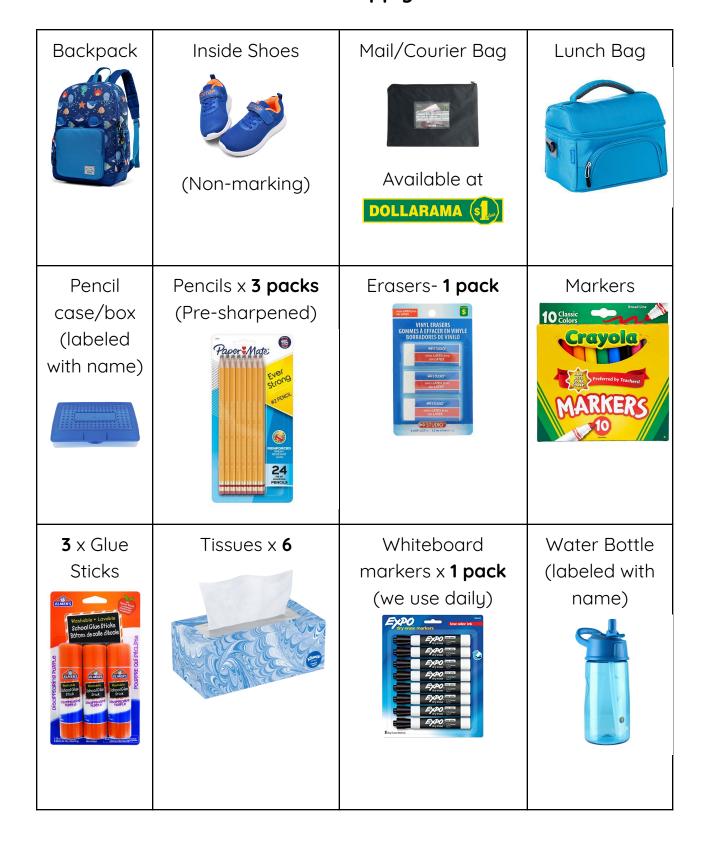

## **Grade 2 Supply List**

| Yellow<br>Highlighter                                                  | Duotang Report<br>Covers                                                                                                                                                                                                                                                                                                                                                                                                                                                                                                                                                                                                                                                                                                                                                                                                                                                                                                                                                                                                                                                                                                                                                                                                                                                                                                                                                                                                                                                                                                                                                                                                                                                                                                                                                                                                                                                                                                                                                                                                                                                                                                      | 2 x Duotangs with pockets and prongs                                                | Pencil Sharpener (Labeled with name)         |
|------------------------------------------------------------------------|-------------------------------------------------------------------------------------------------------------------------------------------------------------------------------------------------------------------------------------------------------------------------------------------------------------------------------------------------------------------------------------------------------------------------------------------------------------------------------------------------------------------------------------------------------------------------------------------------------------------------------------------------------------------------------------------------------------------------------------------------------------------------------------------------------------------------------------------------------------------------------------------------------------------------------------------------------------------------------------------------------------------------------------------------------------------------------------------------------------------------------------------------------------------------------------------------------------------------------------------------------------------------------------------------------------------------------------------------------------------------------------------------------------------------------------------------------------------------------------------------------------------------------------------------------------------------------------------------------------------------------------------------------------------------------------------------------------------------------------------------------------------------------------------------------------------------------------------------------------------------------------------------------------------------------------------------------------------------------------------------------------------------------------------------------------------------------------------------------------------------------|-------------------------------------------------------------------------------------|----------------------------------------------|
|                                                                        | (1 red, 1 yellow,<br>1 blue, 1 green, )                                                                                                                                                                                                                                                                                                                                                                                                                                                                                                                                                                                                                                                                                                                                                                                                                                                                                                                                                                                                                                                                                                                                                                                                                                                                                                                                                                                                                                                                                                                                                                                                                                                                                                                                                                                                                                                                                                                                                                                                                                                                                       |                                                                                     |                                              |
| 24 pack of Crayons  24 Crayola  Crayola  Crayola  CRAYONS  24  CRAYONS | Pencil Crayons  Coloured PENCILS (RAYONS DE COULEUR 24                                                                                                                                                                                                                                                                                                                                                                                                                                                                                                                                                                                                                                                                                                                                                                                                                                                                                                                                                                                                                                                                                                                                                                                                                                                                                                                                                                                                                                                                                                                                                                                                                                                                                                                                                                                                                                                                                                                                                                                                                                                                        | 1 x White Liquid Glue  25% ENRUS ELMERS                                             | 2 x<br>Black Sharpie                         |
| Scissors<br>(Labeled<br>with name)                                     | 2 x Blue Hilroy Exercise Books - Dotted Interlined  A Dd EAFI Gg IJJ Mm EXERCISE BOOK CAHIER D'EXERCICES  A LIJ MM EXERCISE BOOK CHIER D'EXERCICES  A LI MM EXERCISE BOOK CHIER D'EXERCICE  A | 2 x Green Hilroy Exercise Books - ½ Interlined, ½ Plain  Lij EXERCISE BOOK RrSs 123 | Headphones (NOT wireless, labeled with name) |