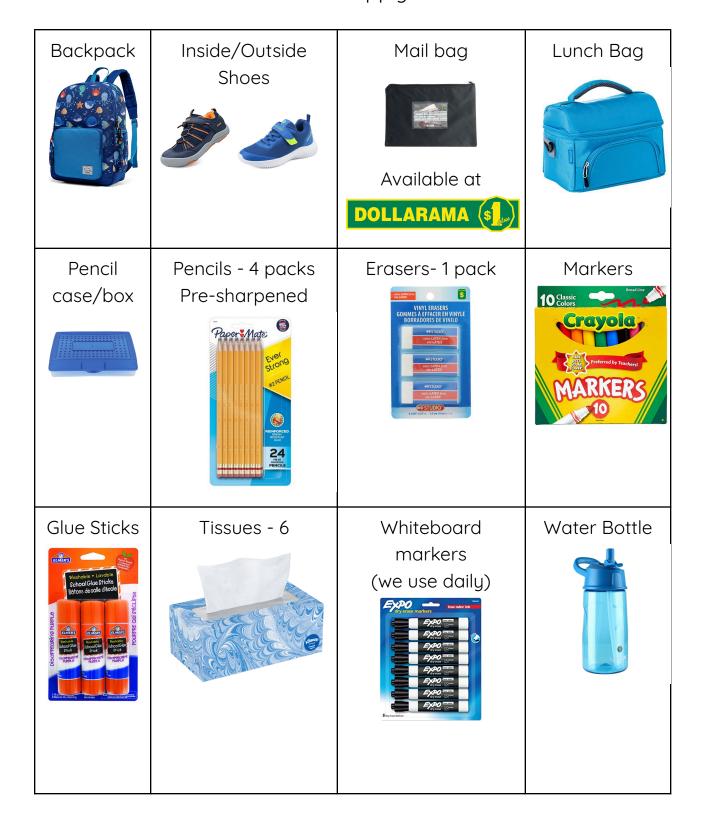

## Grade 1 Supply List

| Yellow<br>Highlighter                                                                                                                                                                                                                                                                                                                                                                                                                                                                                                                                                                                                                                                                                                                                                                                                                                                                                                                                                                                                                                                                                                                                                                                                                                                                                                                                                                                                                                                                                                                                                                                                                                                                                                                                                                                                                                                                                                                                                                                                                                                                                                         | Duotangs                                                                                                        | 1 Duotang with pockets and prongs                                                                   | Sharpener                           |
|-------------------------------------------------------------------------------------------------------------------------------------------------------------------------------------------------------------------------------------------------------------------------------------------------------------------------------------------------------------------------------------------------------------------------------------------------------------------------------------------------------------------------------------------------------------------------------------------------------------------------------------------------------------------------------------------------------------------------------------------------------------------------------------------------------------------------------------------------------------------------------------------------------------------------------------------------------------------------------------------------------------------------------------------------------------------------------------------------------------------------------------------------------------------------------------------------------------------------------------------------------------------------------------------------------------------------------------------------------------------------------------------------------------------------------------------------------------------------------------------------------------------------------------------------------------------------------------------------------------------------------------------------------------------------------------------------------------------------------------------------------------------------------------------------------------------------------------------------------------------------------------------------------------------------------------------------------------------------------------------------------------------------------------------------------------------------------------------------------------------------------|-----------------------------------------------------------------------------------------------------------------|-----------------------------------------------------------------------------------------------------|-------------------------------------|
| Crayola  Crayola  Crayola  Str. Pretered by Teachers!  CRAYONS  24  LAMBER OF THE PROPERTY OF | Pencil Crayons  COLOURED PENCILS (RAYONS DE COULEUR 24                                                          | White Liquid Glue - 1                                                                               | Black Sharpie                       |
| Scissors                                                                                                                                                                                                                                                                                                                                                                                                                                                                                                                                                                                                                                                                                                                                                                                                                                                                                                                                                                                                                                                                                                                                                                                                                                                                                                                                                                                                                                                                                                                                                                                                                                                                                                                                                                                                                                                                                                                                                                                                                                                                                                                      | 1 Blue Hilroy Exercise Books - Dotted Interlined  Aa Dd Eeff Gg IIJ Mm EXERCISE BOOK CAHIER D'EXERCICES WW. 123 | 1 Green Hilroy Exercise Books - ½ Interlined, ½ Plain  Aa IIJ  EXERCISE BOOK AAA IIJ  Mm  RrSs I2 3 | 1" black binder with inside pockets |